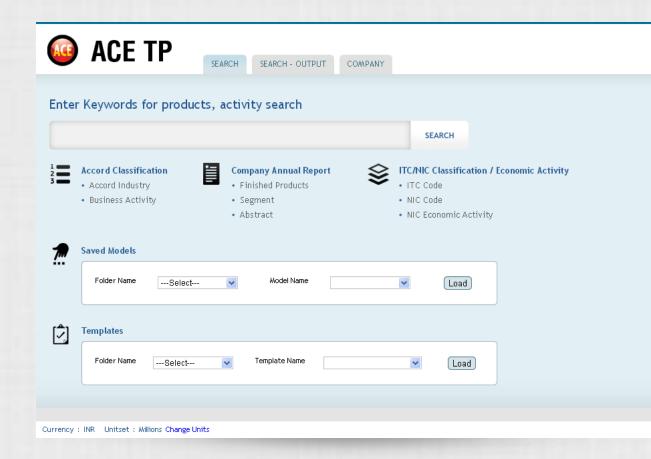

#### Product Depth

- Search by Industry, Business Activity, Products, Segments, Abstract, NIC and ITC classification at one go or Individual Basis
- Folder/ model wise save option for each cases done by user with all specified criteria's

#### Classifications

- All companies covered in ACE TP are classified into Accord Fintech's classifications such as :
  - Accord Industry
  - Accord Business Activity [Main Activity and Sub-Activity]
  - NIC Activity (2008)
  - ITC (HS) 2010
- Classifications are based on company's balance sheet abstract, Finished Products and services.
- Accord Business activity classified as main and sub-activities and each company classified into multiple activities if company is engaged in diversified business.