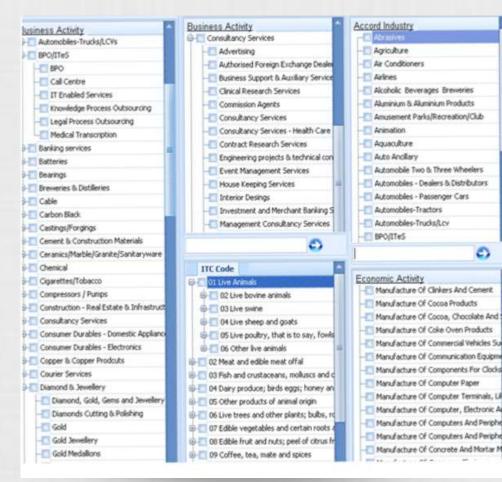

#### Classifications

- All companies covered in ACE TP are classified into Accord Fintech's classifications such as :
  - Accord Industry
  - Accord Business Activity [Main Activity and Sub-Activity]
  - NIC Activity (2008)
  - ITC (HS) 2010
- Classifications are based on company's balance sheet abstract, Finished Products and services.
- Accord Business activity classified as main and sub-activities and each company classified into multiple activities if company is engaged in diversified business.