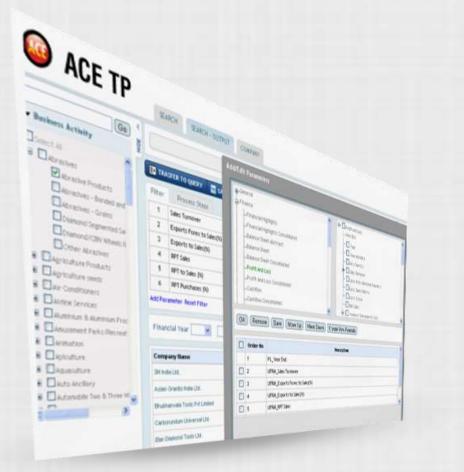

#### Product Depth

| TR                                                           | ASFER TO QUERY      | 🔚 SAVE AS PEERSET | VIEW PROD | UCT DETAILS | 📷 SAVE AS MODEL |                 |  |  |  |
|--------------------------------------------------------------|---------------------|-------------------|-----------|-------------|-----------------|-----------------|--|--|--|
| Filter                                                       | Process Step        | s                 |           |             |                 |                 |  |  |  |
| 1                                                            | Sales Turnover      |                   |           | < 🗸         |                 | Execute   Clear |  |  |  |
| 2                                                            | Exports Forex to 9  | Sales(%)          |           | Select 💌    | ]               | Execute   Clear |  |  |  |
| 3                                                            | Exports to Sales(%  | )                 |           | Select 💌    |                 | Execute   Clear |  |  |  |
| 4                                                            | RPT Sales           |                   |           | Select 💌    |                 | Execute   Clear |  |  |  |
| 5                                                            | RPT to Sales (%)    |                   |           | Select 💌    |                 | Execute   Clear |  |  |  |
| 6                                                            | RPT Purchases (%)   |                   |           | Select 💌    |                 | Execute   Clear |  |  |  |
| Add Par                                                      | ameter Reset Filter |                   |           |             |                 |                 |  |  |  |
|                                                              |                     |                   |           |             |                 |                 |  |  |  |
| Financial Year 🔽 To 🔽 Any T Apply Clear 🛛 Download this data |                     |                   |           |             |                 |                 |  |  |  |
|                                                              |                     |                   |           |             |                 |                 |  |  |  |

- Available In : Indicates how the company got into search
- Save as Model : Helps user to save their entire search process in folder cum model that user can use it for any other search process by default.
- Save as Peer set : Helps user to save searched companies as User set.
- **Process Steps**: all the steps followed by user will be documented in this section to facilitate user to export to excel.

### Add Parameters

User can select additional fields / parameters as per their requirements.

- Displays all the financial fields of PL, BS and CF statements those can be added by User
- User can view definition of data fields by clicking on the field.
- Options to create new formulae.